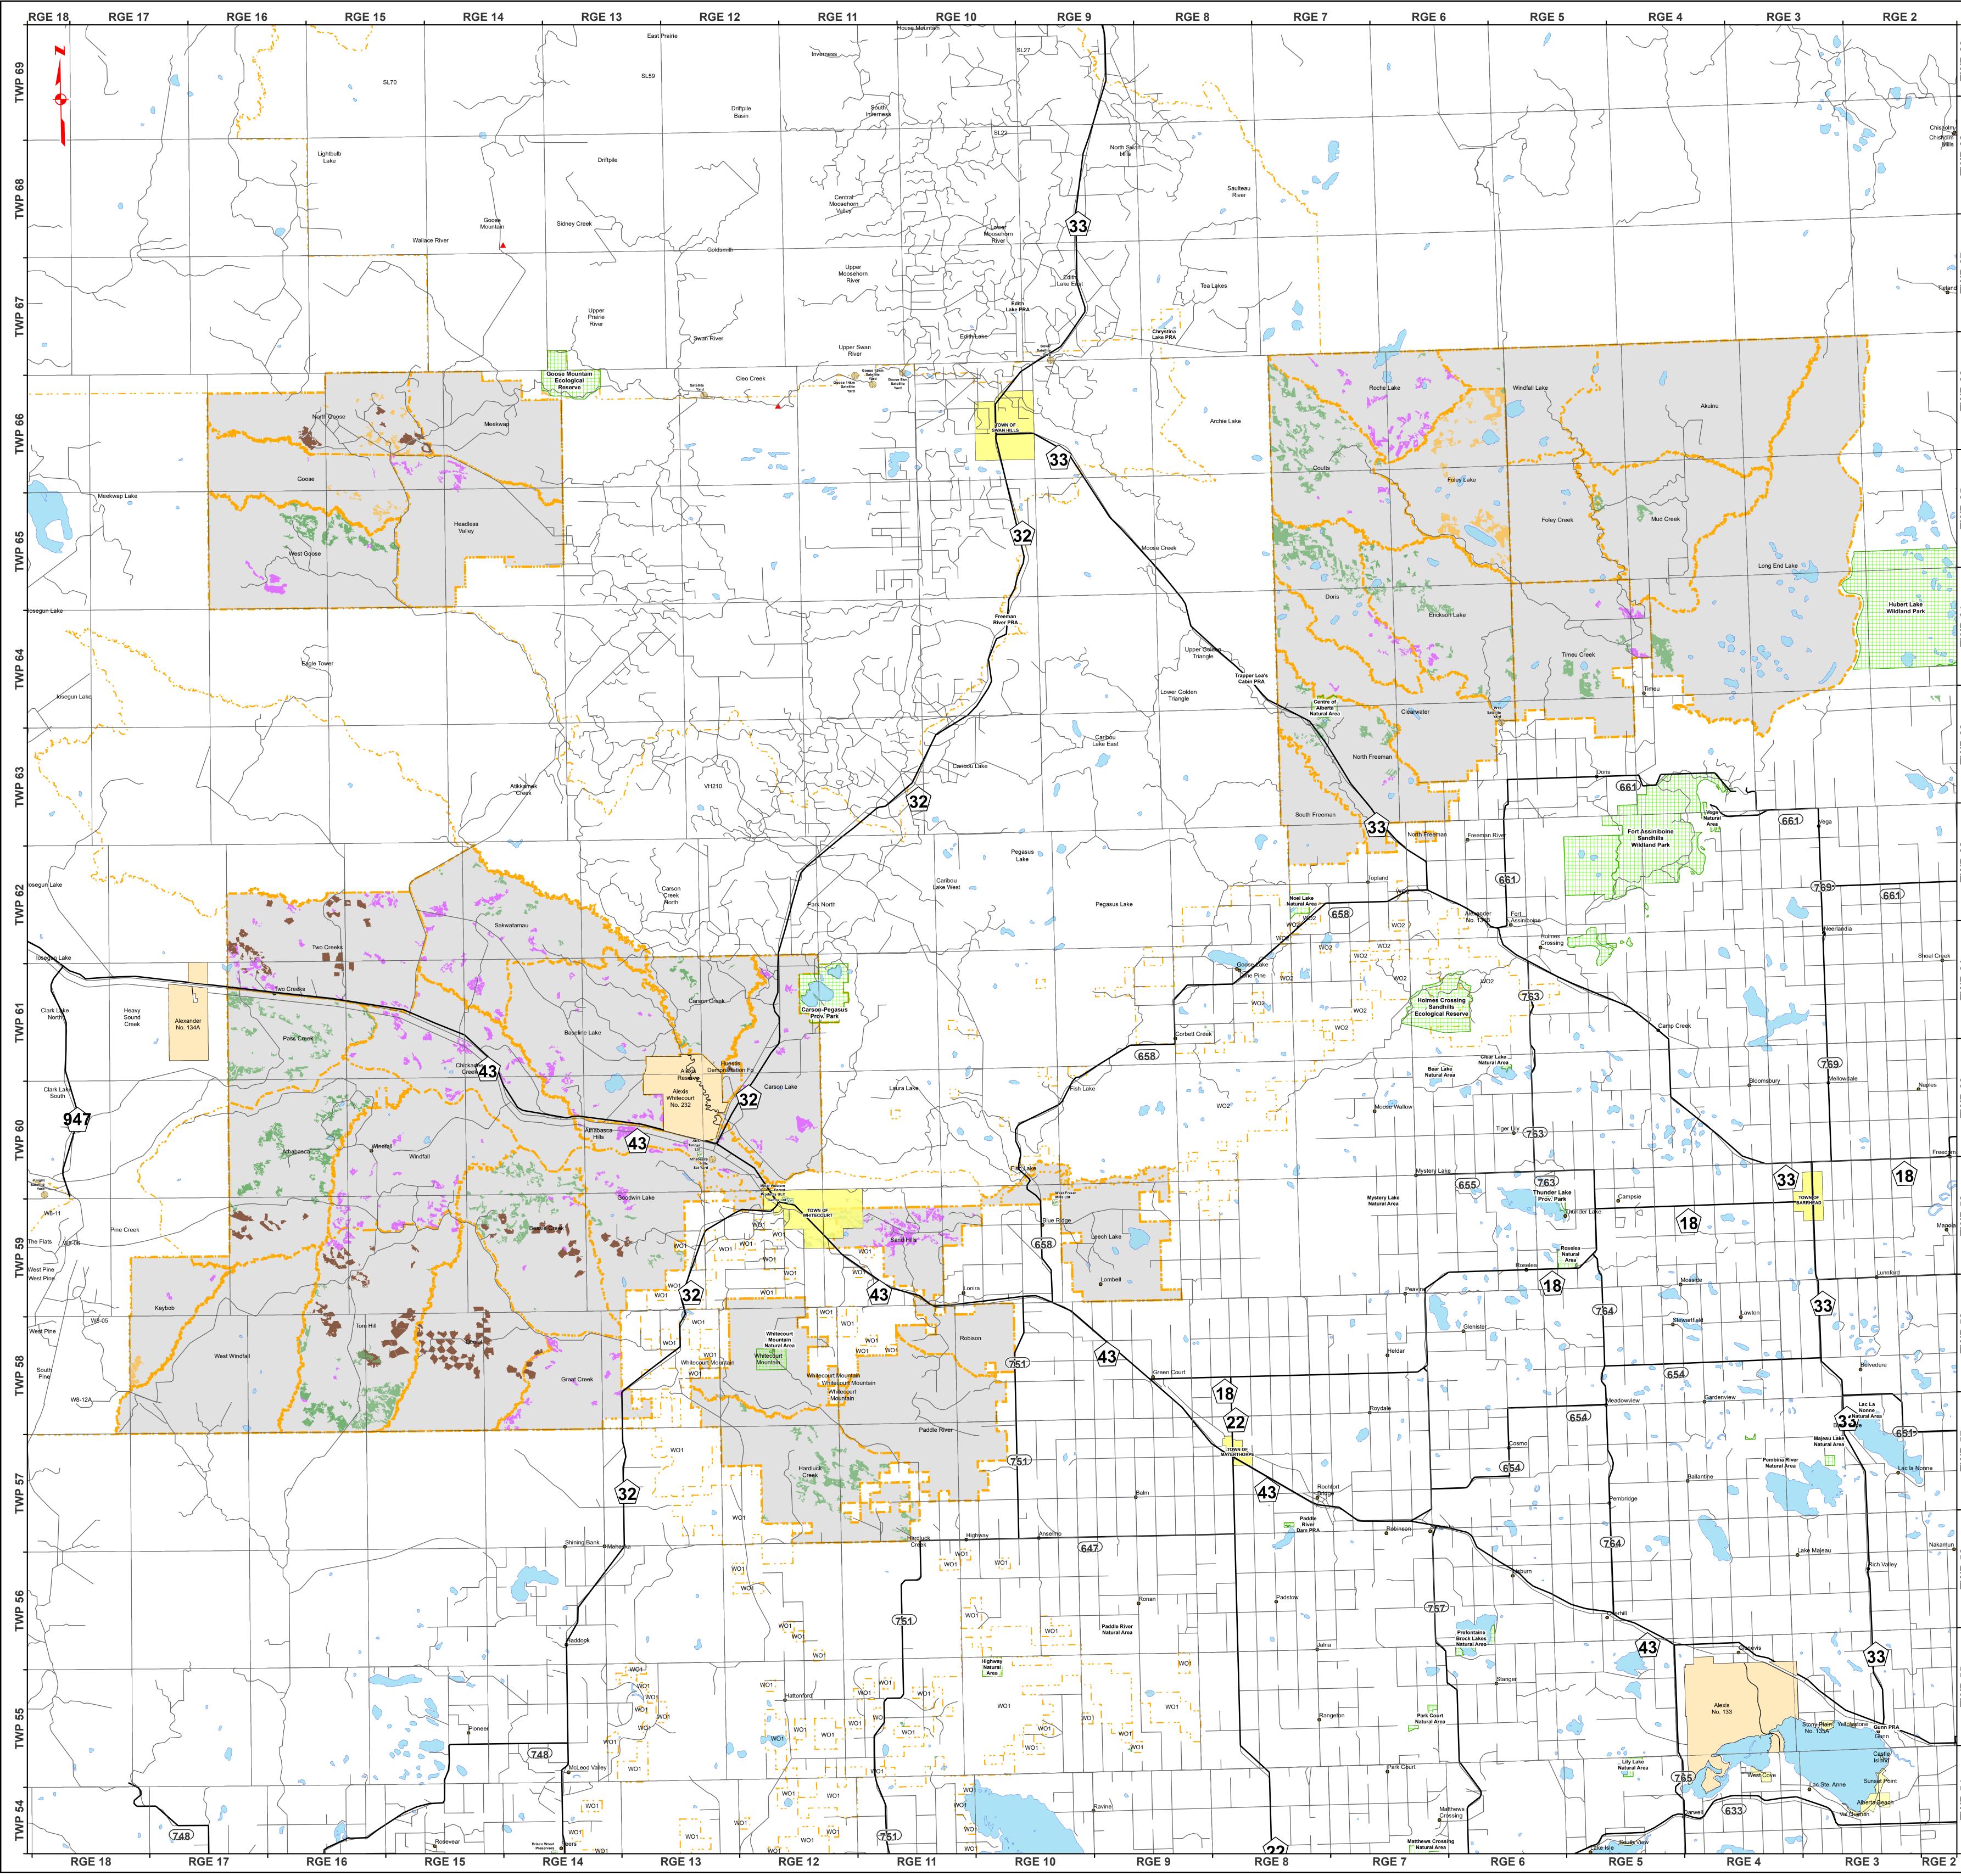

| TWP 69        | DIGITAL TECHNOLOGY TEAM                                                                                                                                                         | Canadian                                                                                                                                                                                                                                                                    | Forest Products Ltd.                                                                                                                                                                                                                                                                                                                           | CANFOR                                                                      |
|---------------|---------------------------------------------------------------------------------------------------------------------------------------------------------------------------------|-----------------------------------------------------------------------------------------------------------------------------------------------------------------------------------------------------------------------------------------------------------------------------|------------------------------------------------------------------------------------------------------------------------------------------------------------------------------------------------------------------------------------------------------------------------------------------------------------------------------------------------|-----------------------------------------------------------------------------|
| TWP 68        | Canfor (Whitecourt) Forest Products Ltd<br>2025-2030 General Development Plan<br>Forest Management Unit W16                                                                     |                                                                                                                                                                                                                                                                             |                                                                                                                                                                                                                                                                                                                                                |                                                                             |
| <b>TWP 67</b> | TIMBER DISPOSITIONS                                                                                                                                                             |                                                                                                                                                                                                                                                                             |                                                                                                                                                                                                                                                                                                                                                |                                                                             |
| TWP 66        |                                                                                                                                                                                 | 49700034, D<br>us Commur                                                                                                                                                                                                                                                    |                                                                                                                                                                                                                                                                                                                                                | •                                                                           |
| TWP 65        |                                                                                                                                                                                 | Lege                                                                                                                                                                                                                                                                        | nd                                                                                                                                                                                                                                                                                                                                             |                                                                             |
| TWP 64        | GDP Project Area<br>Compartment<br>Proposed Block<br>Spatial Harvest Seque<br>Herbicide_Block<br>Thinning Blocks<br>Existing Satellite_Yar                                      | ence (SHS)<br>Gence (SHS)<br>Cities<br>Towns<br>Village<br>ds<br>Summ                                                                                                                                                                                                       | lation Reserve P<br>Settlement R<br>R<br>P<br>e<br>e                                                                                                                                                                                                                                                                                           | rovincial Highways<br>coads<br>tivers & Lakes<br>arks and Protected Area    |
| /P 63         | Proposed Camp Loca                                                                                                                                                              | Millsite                                                                                                                                                                                                                                                                    |                                                                                                                                                                                                                                                                                                                                                |                                                                             |
| TWP 62 TWP    | Proposed SHS is identi<br>Proposed thinning (PC<br>Proposed herbicide app<br>These areas are subject<br>Portions of these block<br>block may be added.<br>Concerns should be pr | entified by green polygons.<br>fied by orange polygons.<br>T & CT) areas are identified<br>plication areas are identified<br>at to change during the plan<br>as may be dropped and are<br>rovided at a compartment<br>sed and addressed through                             | by brown polygons.<br>by purple polygons.<br>ning process.<br>as that are currently not<br>level to ensure that any                                                                                                                                                                                                                            | potential impacts in                                                        |
| TWP 61        |                                                                                                                                                                                 |                                                                                                                                                                                                                                                                             |                                                                                                                                                                                                                                                                                                                                                |                                                                             |
| TWP 60        |                                                                                                                                                                                 |                                                                                                                                                                                                                                                                             |                                                                                                                                                                                                                                                                                                                                                |                                                                             |
| TWP 59        |                                                                                                                                                                                 |                                                                                                                                                                                                                                                                             |                                                                                                                                                                                                                                                                                                                                                |                                                                             |
| TWP 58        |                                                                                                                                                                                 |                                                                                                                                                                                                                                                                             |                                                                                                                                                                                                                                                                                                                                                |                                                                             |
| TWP 57        |                                                                                                                                                                                 |                                                                                                                                                                                                                                                                             |                                                                                                                                                                                                                                                                                                                                                |                                                                             |
| TWP 56        |                                                                                                                                                                                 |                                                                                                                                                                                                                                                                             |                                                                                                                                                                                                                                                                                                                                                |                                                                             |
| TWP 55        |                                                                                                                                                                                 |                                                                                                                                                                                                                                                                             |                                                                                                                                                                                                                                                                                                                                                |                                                                             |
| н<br>-        | Date Printed: Tuesday, January<br>Created By: U804306                                                                                                                           | 14, 2025<br>Map Scale: 7                                                                                                                                                                                                                                                    | 1:171,294                                                                                                                                                                                                                                                                                                                                      |                                                                             |
| TWP 54        | Data Sources:<br>Resource Data Division/Alberta Environment<br>Base Features (ATS, DEM, Hydro, Transportation,<br>Soils, Forest Cover)<br>Publication dates: Feb 97, Oct 02.    | These coverages have then been edited by Canfor<br>Canadian Forest Products Ltd.<br>Values data - Updates ongoing<br>Crossings data - Updates ongoing<br>1:20,000 Base Data - Updates ongoing<br>eation or distribution without permission is prohibited.<br>anada, T7S 1N2 | DATA DISCLAIMER<br>This product is for information purposes and was not<br>legal, engineering, or surveying purposes. Users of thi<br>or consult the primary data and information sources to<br>usability of the information.<br>This map is based on current information at time of pr<br>No warranty is made for the completness or accuracy | s information should review<br>ascertain the<br>inting and is a guide only. |